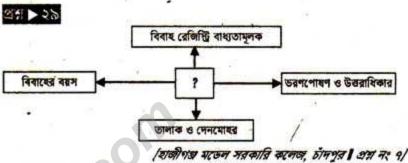

করতে পারবে না। তবে ইউনিয়ন পরিষদের চেয়ারম্যানের নেতৃত্বে স্বামী ও স্ত্রীর মনোনীত প্রতিনিধির মাধ্যমে গঠিত সালিশ পরিষদের মাধ্যমে দ্বিতীয় বিয়ে করা যাবে।

তৃতীয়ত: আইনগতভাবে স্ত্রী দেনমোহরের টাকা চাওয়া মাত্র স্বামীর কাছ থেকে তা আদায়যোগ্য বা পরিশোধযোগ্য।

চতুর্থত: কোনো স্বামী তার স্ত্রীর প্রয়োজন মতো ভরণপোষণ দিতে ব্যর্থ হলে বা একাধিক স্ত্রীর বেলায় সমভাবে প্রতিপালন না করতে পারলে স্ত্রী বা স্ত্রীগণ যেকোনো আইনানুগ প্রতিকার চেয়ে ইউনিয়ন পরিষদ চেয়ারম্যান বরাবর দরখান্ত করতে পারবেন।

পঞ্চমত: স্ত্রীর ভরণপোষণের ব্যর্থতা স্বামীর ইচ্ছাকৃত না হলেও তা ব্যর্থতা হিসেবে গণ্য হবে।

পরিশেষে বলা যায়, উক্ত আইনের ধারাগুলো নারী ও শিশুদের সামাজিক নিরাপত্তা নিশ্চিতকরণে সুযোগ এনে দিয়েছে। বাংলাদেশের মুসলিম সমাজব্যবস্থায় ১৯৬১ সালের মুসলিম পারিবারিক আইন নারীর কল্যাণার্থে এক নিরাপত্তার সেফগার্ড হিসেবে পরিচিত।



ক. HIV-এর পূর্ণরূপ লিখ।

थ. वानाविवार वनक की वाब?

গ, প্রশ্নবোধক চিহ্নিত স্থান কোন আইনকে নির্দেশ করছে? ব্যাখ্যা করো।

ঘ্র সামাজিক শৃঙ্খলা আনয়নে উক্ত আইনের গুরুত্ব বিশ্লেষণ করে। । ৪

# ২৯ নং প্রশ্নের উত্তর

😽 HIV-এর পূর্ণরূপ হলো— Human Immunodeficiency Virus.

বাল্যবিবাহ বলতে অপ্রাপ্তবয়স্কদের বিবাহকে বোঝানো হয়। এক্ষেত্রে বয়স হলো বিয়ের মাপকাঠি।

বাংলাদেশ শিশু আইন-২০১৩ অনুযায়ী ১৮ বছরের নিচে সকলেই শিশু হিসেবে গণ্য হবে। তাই আইনগত দিক থেকে ১৮ বছরের নিচের কোনো মেয়ে বা ছেলের বিবাহ সম্পন্ন হলে তাকে বাল্যবিবাহ বলা হয়। এছাড়া আমাদের দেশে ছেলেদের বিয়ের বয়স ২১ এবং মেয়েদের ১৮ নির্ধারণ করা হয়েছে। সে অনুযায়ী পাত্র বা পাত্রীর বয়স এর কম হলে তা বাল্যবিবাহ হিসেবে বিবেচিত হবে। তবে ২০১৭ সালের বাল্যবিবাহ আইন অনুযায়ী বিশেষ প্রয়োজনে এবং অভিভাবকের সম্মতিতে পাত্র-পাত্রীর বয়স যথাক্রমে ২১ ও ১৮ বছরের