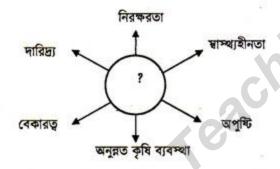

উদ্দীপকের ছকচিত্রে বাংলাদেশের বিভিন্ন সামাজিক সমস্যা; যেমন—
অপুষ্টি, স্বাস্থ্যহীনতা, নিরক্ষরতা, দারিদ্র্য, বেকারত্ব, অনুনত কৃষি
ব্যবস্থার দিক উঠে এসেছে। এসব সমস্যা মূলত মৌল মানবিক
চাহিদার অপূরণজনিত অবস্থার ইঞ্জাত দেয়।

য উদ্দীপকের ছকচিত্রের মাধ্যমে নিরক্ষরতা, স্বাস্থ্যহীনতা, অপুষ্টি, অনুন্নত কৃষি ব্যবস্থা, বেকারত্ব, দারিদ্র্য সমস্যার কথা উঠে এসেছে। যেগুলো মোকাবিলায় সরকারের পক্ষ থেকে সুনির্দিষ্ট কিছু কার্যক্রম নেওয়া যেত পারে।

শিক্ষা মানুষের অন্যতম মৌলিক মানবিক অধিকার। বাংলাদেশের সংবিধানেও সব নাগরিকের শিক্ষা সুনিশ্চিত করার কথা বলা হয়েছে। এ লক্ষ্যে সরকার প্রাথমিক শিক্ষাকে অবৈতনিক ও বাধ্যতামূলক করেছে। এছাড়া সরকারিভাবে প্রথম থেকে দশম শ্রেণি পর্যন্ত বিনামূল্যে বই বিতরণ; মেয়েদের জন্য দ্বাদশ শ্রেণি পর্যন্ত উপবৃত্তি চালু; প্রাথমিক ও মাধ্যমিক খাতে বৃত্তির সংখ্যা বৃদ্ধির মতো বিভিন্ন কর্মসূচিও গৃহীত হয়েছে। এছাড়া জাতীয় শিক্ষানীতি ২০১০ এর আওতায় সমগ্র শিক্ষাব্যবস্থাকে (প্রথম থেকে উচ্চতর ডিগ্রি) ঢেলে সাজানোর উদ্যোগ নেওয়া হয়েছে।

নিরক্ষরতা ছাড়াও আমাদের দেশে স্বাস্থ্যহীনতা, পুষ্টিহীনতা, অপরাধপ্রবর্ণতার মতো সমস্যাও লক্ষ করা যায়। এ সমস্যা সমাধানে বাংলাদেশ সরকারের স্বাস্থ্য ও পরিবারকল্যাণ মন্ত্রণালয়ের আওতায় ২০১১-১৬ মেয়াদে ৫১,০৮২.৪১ কোটি টাকা ব্যয়ে স্বাস্থ্য, জনসংখ্যা ও পৃষ্টিখাত উন্নয়ন কর্মসূচি— Health, Population & Nutrition Sector Development Programme (HPNSDP) শীর্ষক তৃতীয় সেক্টর কর্মসূচি বাস্তবায়িত হয়। সাধারণ মানুষের কাছে প্রয়োজনীয় স্বাস্থ্যসেবা পৌছে দেওয়ার জন্য জেলা ও উপজেলায় প্রতিটি সরকারি হাসপাতালে (মোট ৪৮২টি হাসপাতাল) মোবাইল ফোনের মাধ্যমে স্বাস্থ্যসেবা চালু করা হয়েছে। এছাড়া জাতীয় টিকাদান কর্মসূচি, ভিটামিন এ ক্যাপসূল সপ্তাহ প্রভৃতি বিষয়ে সচেতনতা বৃদ্ধির জন্য এসএমএস এর মাধ্যমে প্রচারণা চালানো হচ্ছে। এছাড়া দরিদ্র ও দুর্দশাগ্রস্ত পরিবারের জন্য সরকারিভাবে সামাজিক নিরাপত্তা কর্মসূচিও চালু আছে। এ খাতে সরকার ২০১৬-১৭ অর্থবছরে সরকার বিভিন্ন ভাতা বাবদ ২৩,৬০২ কোটি টাকা বরাদ্দ করে। আশা করা যায় এ ধরনের সামাজিক <mark>নিরাপত্তামূলক কর্মসূচি মৌল মানবিক চাহিদা পুরণে সহায়ক হবে।</mark>

সার্বিক আলোচনা থেকে তাই বলা যায় উদ্দীপকে উল্লিখিত শিক্ষা, পুষ্টি ও স্বাস্থ্যজনিত সমস্যা মোকাবিলায় সরকার গৃহীত কর্মসূচিগুলো ফলপ্রসূ ভূমিকা রাখতে পারে।

প্রশা ► ২১ নির্জাম দরিদ্র পরিবারের সন্তান। স্বাভাবিক জীবন যাপন করতে গিয়ে যে সব চাহিদাগুলো পূরণ করতে হয় তার কোনোটিই সে পারছে না। শারীরিক দুর্বলতার কারণে শ্রমসাধ্য কোনো কাজও করতে পারে না। এ অবস্থায় জীবনযাপন তার কাছে দুর্বিসহ।