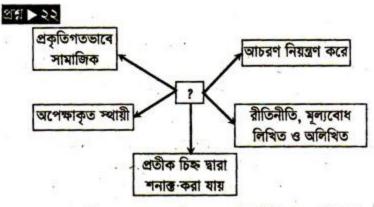

#### ২৩ নং প্রশ্নের উত্তর

ক মৌল মানবিক চাহিদা ছয়টি।

থ একজন মানুষের শারীরিক, মানসিক ও সামাজিক বিকাশ এবং সভ্য সমাজে বসবাসের জন্য যে সব চাহিদা পূরণ করতে হয় সেগুলোকেই মৌল মানবিক চাহিদা বলা হয়।

মৌল মানবিক চাহিদার মধ্যে রয়েছে- খাদ্য, বস্ত্র, বাসস্থান, শিক্ষা, চিকিৎসা ইত্যাদি। প্রতিটি মানুষের জন্যই এ চাহিদাগুলো পূরণ করা প্রোজন। এসব চাহিদার বেশিরভাগ পূরণ করা না গেলে নানা ধরনের সমস্যা দেখা দেয়। প্রকৃতপক্ষে মানবিক চাহিদাগুলো পূরণ না হলে সমাজে মানুষ মর্যাদার সাথে বসবাস করতে পারে না।

য মানুষের শারীরিক, মানসিক ও সামাজিক বিকাশের জন্য মৌল মানবিক চাহিদার গুরুত্ব অপরিসীম।

সুস্থ ও স্বাভাবিক মানুষ হিসেবে সমাজে বাস করার জন্য মৌলিক মানবিক চাহিদা পূরণ করা অপরিহার্য। সমাজবিজ্ঞানী কর্তৃক নির্ধারিত মানুষের মৌল মানবিক চাহিদাগুলো হলো খাদ্য, বস্ত্র, বাসস্থান, শিক্ষা, চিকিৎসা ও চিত্তবিনোদন ইত্যাদি প্রত্যেক মানুষের জন্য এ চাহিদাগুলো পূরণ করা আবশ্যক। সমাজজীবনে সুন্দর ও সুশৃঙ্খলভাবে বেঁচে থাকার জন্য এর গুরুত্ব অনেক। আর মৌল-মানবিক চাহিদা পূরণের ব্যর্থতা থেকেই নিরক্ষরতা, পৃষ্টিহীনতা, অপরাধ প্রবণতা, দারিদ্র্য, জনসংখ্যা সমস্যা ও রাজনৈতিক অস্থিতিশীলতাসহ বিভিন্ন সামাজিক সমস্যার সূত্রপাত্র হয়। যা যেকোনো দেশের স্বাভাবিক উন্নয়নে প্রতিবন্ধকতা সৃষ্টি করে।

সুতরাং বলা যায়, সমাজবিজ্ঞানী কর্তৃক নির্ধারিত মানুষের ছয়টি মৌল মানবিক চাহিদা যার প্রত্যেকটি পরস্পর নির্ভরশীল। মানব জীবনে এর গুরুত্ব অনস্বীকার্য।

প্রশ্ন > ২৪ সমাজের যত ধরনের ব্যক্তিগত কিংবা সামাজিক সমস্যা রয়েছে তার সবকটির উৎপত্তি না পাওয়া থাকে। মানবজীবনের প্রত্যাশিত চাহিদার সাথে প্রাপ্তির গরমিল হলেই দেখা দেয় নানা সমস্যা। মৌল চাহিদা মানুষকে ভীষণভাবে প্রভাবিত করে। চাহিদার অপূরণ মানুষকে পাষাণ করে, অনৈতিক ও খারাপ পথে ধাবিত করে। প্রতিটি মানুষ চায় যে করেই হোক তা মৌল চাহিদাগুলো পুরণ হোক। /ফলমোহন কলেজ, দিলেট । প্রশ্ন নং ২/