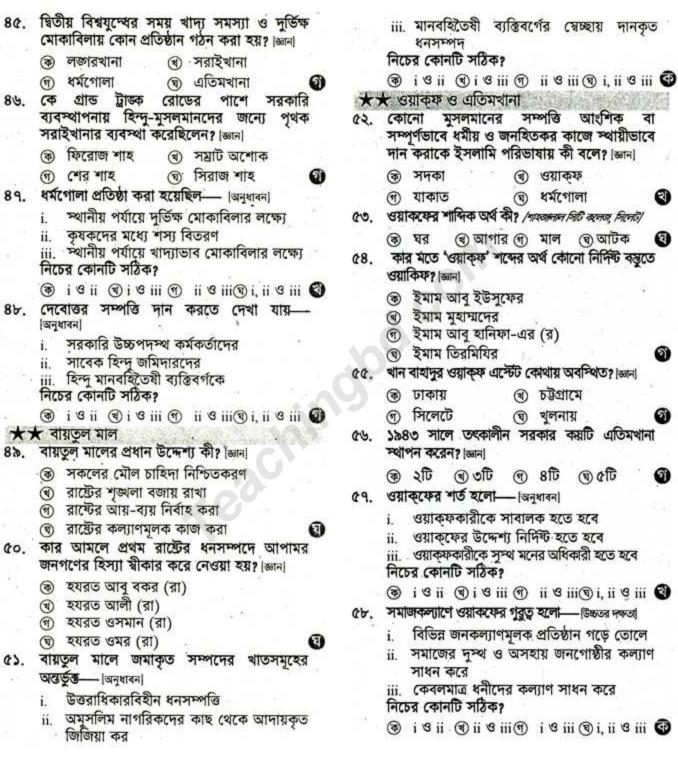

যেকোনো সামাজিক সমস্যা সমাধানের জন্য পরিকল্পনা গ্রহণ করা জরুরি। এক্ষেত্রে সমাজকর্ম সুষ্ঠু নীতিমালা প্রয়োগের মাধ্যমে পরিকল্পনার বাস্তবায়ন ঘটাতে সাহায্য করে। অর্থাৎ এক্ষেত্রে সমাজকর্ম সমস্যা সমাধানে নির্দিষ্ট পদ্ধতি অনুসরণ করে। এ লক্ষ্যে সমস্যা সমাধানের বৈজ্ঞানিক প্রক্রিয়া হিসেবে সমাজকর্ম তার মৌলিক ও সহায়ক পদ্ধতি প্রয়োগের মাধ্যমে সমস্যার বিজ্ঞানভিত্তিক সমাধান প্রদান করে থাকে। কেননা, সমাজকর্মের মূলনীতিই হলো ব্যক্তি, দল বা সমষ্টির সম্পদ ও অন্তর্নিহিত শক্তিকে ব্যবহারের মাধ্যমে সাহায্যাথীকে সমস্যা সমাধানে সক্ষম করে তোলা। এজন্য সমাজকর্মে গবেষণাভিত্তিক প্রায়োগিক জ্ঞান বিশেষ গুরুত্ব পায়, যা সামাজিক সমস্যা সমাধানে কার্যকর ও ফলপ্রসূহয়। উদ্দীপকে ইজ্যিতকৃত সমাজকর্ম বিষয়ের বৈশিষ্ট্য হিসেবেও কতকগুলো পদ্ধতি অনুসরণের মাধ্যমে সামাজিক সমস্যার সমাধান প্রদানের বিষয়টি উল্লেখ করা হয়েছে।

পরিশেষে বলা যায়, সামাজিক সমস্যা সমাধানে সমাজকর্ম বৈজ্ঞানিক কর্মপন্থতি অনুসরণের মাধ্যমে প্রয়োজনীয় মূল্যবোধ ও নীতিমালার প্রয়োগ ঘটায়।

প্রস্ন > ৭ লিজা ঢাকা বিশ্ববিদ্যালয়ে সামাজিক বিজ্ঞানের এমন একটি विষয় निয়ে অধ্যয়ন করছে যে विষয়টি বৈজ্ঞানিক জ্ঞান, ব্যবহারিক দক্ষতা ও সুনির্দিষ্ট মূল্যবোধ ভিত্তিক এমন একটি পেশা যা কতকগুলো পন্ধতির মাধ্যমে সামাজিক সমস্যার বিজ্ঞানসম্মত সমাধান দিতে সক্ষম।

|पाइँडिग्राम स्कून এङ करमज, घाँठिविन, ठाका । अन्न नः ऽ/

- ক, সমাজকৰ্ম কী?
- খ. সমাজকর্মের উদ্ভব ঘটেছে কেন?
- গ. উদ্দীপকে লিজা সামাজিক বিজ্ঞানের কোন বিষয়ে অধ্যয়ন করছে? ব্যাখ্যা করো।
- ঘ. উদ্দীপকে লিজার অধ্যয়নকৃত বিষয়টির জ্ঞান সামাজিক সমস্যা সমাধানে কীভাবে ভূমিকা রাখছে পারে? বিশ্লেষণ করো।

#### ৭ নং প্রশ্নের উত্তর

ক সমাজকর্ম হলো বৈজ্ঞানিক পদ্ধতি নির্ভর একটি সাহায্যকারী পেশা, সমাজের বিভিন্ন সমস্যার সুষ্ঠু সমাধান ও উন্নয়নে সহায়তা করে।

যা শিল্পবিপ্লব পরবর্তী আর্থ-মনো-সামাজিক সমস্যার কার্যকর সমাধানের লক্ষ্যে সমাজকর্মের উদ্ভব হয়েছে।

সামাজিক পরিবর্তনের ফলে সমাজে বসবাসরত মানুষের সামাজিক সম্পর্কের ক্ষেত্রেও পরিবর্তন দেখা দেয়। স্বাভাবিকভাবেই, সামাজিক সম্পর্কের এ গতিশীল পরিবর্তনের সাথে সামঞ্জস্য বিধানে মানুষ ব্যর্থ হয়। ফলে সমাজে সৃষ্টি হয় নানা ধরনের অসংগতি ও সমস্যা। এসব অসংগতি দুরীকরণ এবং পরিবর্তনশীল পরিবেশের সাথে মানুষকে সামঞ্জস্য বিধানে সক্ষম করে তোলার জন্যই সমাজকর্মের উদ্ভব হয়েছে।

🛐 উদ্দীপকে লিজা সামাজিক বিজ্ঞানের অন্তর্গত সমাজকর্ম বিষয়ে অধ্যয়ন করছে।

সমাজকর্ম হলো সমস্যা সমাধানের আধুনিক, বিজ্ঞানভিত্তিক ও সেবামূলক একটি প্রক্রিয়া। এর মাধ্যমে সমাজের মানুষের সমস্যা সমাধান করে তাদেরকে সমাজের আদর্শ ও মূল্যবোধ অনুযায়ী গড়ে তোলার চেষ্টা করা হয়। এটি বর্তমান রাষ্ট্রব্যবস্থায় স্বতন্ত্র পেশা হিসেবে স্বীকৃত।

উদ্দীপকে লিজার অধ্যয়নকৃত বিষয়টির বৈশিষ্ট্য হিসেবে বৈজ্ঞানিক জ্ঞান, ব্যবহারিক দক্ষতা ও সুনির্দিষ্ট মূল্যবোধভিত্তিক পেশার কথা উল্লেখ করা হয়েছে। এই পেশার মাধ্যমে সামাজিক সমস্যার বিজ্ঞানসম্মত সমাধান করা হয়। এ থেকে বোঝা যায়, বিষয়টি সমাজকর্ম। কারণ সমাজকর্মের প্রকৃতি ও লক্ষ্য-উদ্দেশ্য উক্ত বৈশিষ্ট্যের সাথে মিলে যায়। সামাজিক বিজ্ঞানের একটি শাখা হিসেবে সমাজকর্মে বৈজ্ঞানিক জ্ঞান অর্জনের সুযোগ রয়েছে। সেই সাথে অর্জিত জ্ঞান দক্ষতা ও নৈপুণ্যের সাথে বাস্তবে ব্যবহারের ক্ষেত্রও রয়েছে। আর এই ক্ষেত্রই হলো উদ্দীপকে উল্লিখিত সামাজিক সমস্যা। তাই একটি পূর্ণাক্তা পেশা হিসেবে সমাজকর্ম মূল্যবোধ ও ব্যবহারিক নীতিমালার সমন্বয় ঘটিয়ে সমাজের নানা সমস্যার বিজ্ঞানসমত ও কার্যকর সমাধান করে। সূতরাং দেখা যাচ্ছে, উদ্দীপকে উল্লিখিত বিষয়টি সমাজকর্মকেই নির্দেশ করে।

য় উদ্দীপকে লিজা যে বিষয়ে পড়াশোনা করছে তা হলো সমাজকর্ম। এটি সামাজিক সমস্যা সমাধানের ক্ষেত্রে বিজ্ঞানভিত্তিক পদ্ধতি ও সুনির্দিষ্ট নীতিমালার ভিত্তিতে সমস্যার কারণ উদঘাটন, বিশ্লেষণ ও সমাধানের উপায় চিহ্নিত করে ভূমিকা রাখতে পারে।

আমাদের সমাজব্যবস্থায় নানা ধরনের সমস্যা বিদ্যমান। এসব সমস্যা সমাধানের মাধ্যমে সামাজিক জীবনের সার্বিক কল্যাণ নিশ্চিত করা সমাজকর্মের দায়িত্ব। আর এজন্য সমাজকর্মে তাত্ত্বিক ও ব্যবহারিক জ্ঞানের সমন্বয় ঘটানোর পাশাপাশি বিজ্ঞানসমত পদ্ধতির প্রয়োগ করা হয়।

যেকোনো সামাজিক সমস্যা সমাধানের জন্য পরিকল্পনা গ্রহণ করা জরুরি। এক্ষেত্রে সমাজকর্ম সৃষ্ঠ নীতিমালা প্রয়োগের মাধ্যমে পরিকল্পনার বাস্তবায়ন ঘটাতে সাহায্য করে। অর্থাৎ এক্ষেত্রে সমাজকর্ম সমস্যা সমাধানে নির্দিষ্ট পন্ধতি অনুসরণ করে। এ লক্ষ্যে সমস্যা সমাধানের বৈজ্ঞানিক প্রক্রিয়া হিসেবে সমাজকর্ম তার মৌলিক ও সহায়ক পন্ধতি প্রয়োগের মাধ্যমে সমস্যার বিজ্ঞানভিত্তিক সমাধান প্রদান করে থাকে। কেননা, সমাজকর্মের মূলনীতিই হলো ব্যক্তি, দল বা সমষ্টির সম্পদ ও অন্তর্নিহিত শক্তিকে ব্যবহারের মাধ্যমে সাহায্যার্থীকে সমস্যা সমাধানে সক্ষম করে তোলা। এ<mark>জন্য সমাজকর্মে গবেষণাভিত্তিক প্রায়োগিক জ্ঞান</mark> বিশেষ গুরুত্ব পায়, যা সামাজিক সমস্যা সমাধানে কার্যকর ও ফলপ্রসূ হয়। উদ্দীপকে ইজ্গিতকৃত সমাজকর্ম বিষয়ের বৈশিষ্ট্য হিসেবেও কতকগুলো পদ্ধতি অনুসরণের মাধ্যমে সামাজিক সমস্যার সমাধান প্রদানের বিষয়টি উল্লেখ করা হয়েছে।

পরিশেষে বলা যায়, সামাজিক সমস্যা সমাধানে সমাজকর্ম বৈজ্ঞানিক কর্মপন্ধতি অনুসরণের মাধ্যমে প্রয়োজনীয় মূল্যবোধ ও নীতিমালার প্রয়োগ ঘটায়।

প্রস্না > ৮ মি. সাইমন একটি বেসরকারি সংস্থায় কর্মরত। তাঁর সংস্থাটি সমস্যাগ্রন্ত ব্যক্তি, বিদ্যালয় থেকে ঝরে পড়া শিশু, মানসিক প্রতিবন্ধী, জনসংখ্যা হ্রাস ও অপরাধপ্রবণ শিশুদের উন্নয়ন ইত্যাদি ক্ষেত্রে কাজ করে। সংস্থাটি দীর্ঘদিন যাবৎ মানুষের পারস্পরিক সম্পর্কের উন্নয়ন, সম্পদের সদ্যবহারসহ আর্থ-সামাজিক ও মনো-দৈহিক সমস্যা দুরীকরণে অবদান রেখে যাচ্ছে। [निवेत एक करननः वाका । श्रा नः ১/

ক. CSWE -এর পূর্ণরূপ কী?

খ, সমাজকর্মের ধারণা দাও। গ, অনুচ্ছেদে সমাজকর্মের যেসব পরিধির উল্লেখ রয়েছে সেগুলো চিহ্নিত করে ব্যাখ্যা করো।

ঘ. উদ্দীপকের আলোকে সমাজকর্মের গুরুত্ব বিশ্লেষণ করো।

## ৮ নং প্রশ্নের উত্তর

CSWE -এর পূর্ণরূপ Council on Social Work Education.

🛂 সমাজকর্ম বলতে বৈজ্ঞানিক পদ্ধতিনির্ভর একটি সাহায্যকারী পেশাকে বোঝায়।

সাহায্যকারী পেশা হিসেবে সমাজকর্ম বিশ্বজুড়ে স্বীকৃত। এটি সুসংগঠিত সমা<mark>জকল্যাণ ব্যবস্থার বৈজ্ঞানিক প্রক্রিয়া। এর মূল লক্ষ্য সমাজের</mark> বিভিন্ন সমস্যা সমাধানে সাহায্য করা। সমাজকর্ম বিভিন্ন পদ্ধতির মাধ্যমে ব্যক্তি, দল ও সমষ্টির সমস্যা সমাধানে মানুষকে সাহায্য করে।

🚰 উদ্দীপকে সমাজকর্মের সামাজিক সমস্যা প্রতিরোধ ও প্রতিকার कर्मসূচি, श्वाञ्था ও মানসিক श्वाञ्था कर्मসূচি, শহর সমাজসেবা কার্যক্রম, সমাজ সংস্কার ও সামাজিক আইন প্রণয়ন, সমাজ কল্যাণ কর্মসূচি গ্রহণ পরিধি নির্দেশ করা হয়েছে।