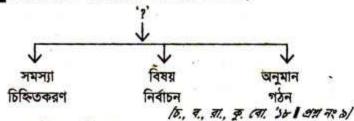

## ১১ নং প্রশ্নের উত্তর

ক রেক্স এ. স্কিডমোর ও মিন্টন জি. থ্যাকারি সমাজকর্মকে কলা বিজ্ঞান ও পেশা হিসেবে আখ্যায়িত করেছেন।

সমাজকর্ম শিক্ষার ৩টি অংশ রয়েছে।

বৈজ্ঞানিক ভিত্তিতে সমাজকর্ম শিক্ষার এই শ্রেণি বিভাগ করা হয়। এক্ষেত্রে প্রথমটি হলো তত্ত্বীয় জ্ঞান। দ্বিতীয়টি হলো অনুকল্প নির্ভর জ্ঞান যা পরবর্তীতে তাত্ত্বিক জ্ঞানে পরিণত হয়। তৃতীয়টি হলো অনুমান নির্ভর জ্ঞান এ জ্ঞান প্রথমে অনুকল্প নির্ভর জ্ঞান এবং পরে তাত্ত্বিক জ্ঞানে পরিণত হয়।