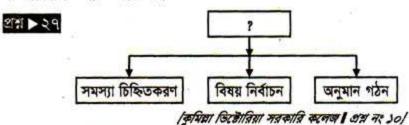

## ১১ নং প্রশ্নের উত্তর

ক রেক্স এ. স্কিডমোর ও মিন্টন জি. থ্যাকারি সমাজকর্মকে কলা বিজ্ঞান ও পেশা হিসেবে আখ্যায়িত করেছেন।

সমাজকর্ম শিক্ষার ৩টি অংশ রয়েছে।

বৈজ্ঞানিক ভিত্তিতে সমাজকর্ম শিক্ষার এই শ্রেণি বিভাগ করা হয়। এক্ষেত্রে প্রথমটি হলো তত্ত্বীয় জ্ঞান। দ্বিতীয়টি হলো অনুকল্প নির্ভর জ্ঞান যা পরবর্তীতে তাত্ত্বিক জ্ঞানে পরিণত হয়। তৃতীয়টি হলো অনুমান নির্ভর জ্ঞান এ জ্ঞান প্রথমে অনুকল্প নির্ভর জ্ঞান এবং পরে তাত্ত্বিক জ্ঞানে পরিণত হয়।