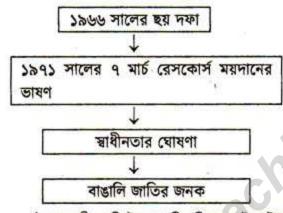

## ২৪নং প্রশ্নের উত্তর

- ক ছয় দফা কর্মসূচিকে বাঙালির ম্যাগনাকাটা বলা হয়।
- য সৃজনশীল ৩নং এর 'খ' প্রশ্নোত্তর দেখো।

এ ধরনের প্রেক্ষাপট লক্ষ করা যায়।

পাঠ্যপুস্তকের ভারতবর্ষের ১৯৪৭ সালের আইনের মিল রয়েছে।
উদ্দীপকের বর্ণনায় দেখা যায় যে, 'X' নামক রাষ্ট্রটি একটি বিদেশি শক্তি
দ্বারা শাসিত হয়। এখানে দুটি সম্প্রদায়ের বাস। সম্প্রদায় দুটির মধ্যে
সম্প্রীতি ছিল। আবার মাঝে মাঝে সাম্প্রদায়িক দাজাাও লেগে যেত।
বিদেশি শক্তিটি 'X' রাষ্ট্রকৈ শাসন করার জন্য বিভিন্ন সময় আইন তৈরি
করে। কিন্তু সম্প্রদায় দু'টিকে কোনোক্রমেই খুশি করতে পারে না।
অবশেষে দেশটি বিভক্ত করে দুটি রাষ্ট্র প্রতিষ্ঠার লক্ষ্যে বিদেশি শক্তি
একটি আইন পাস করে। ১৯৪৭ সালের ভারত শাসন আইনের ক্ষেত্রেও