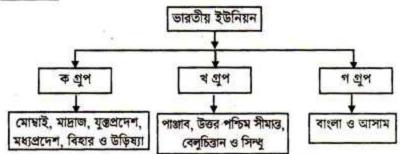

ত্র উদ্দীপকে প্রদর্শিত ছকে ১৯৪৬ সালের মন্ত্রিমিশন পরিকল্পনা ফুটে উঠেছে।

ছকে উল্লিখিত ভারতীয় ইউনিয়ন তিনটি গ্রুপের সমন্বয়ে গঠিত। ঠিক একইভাবে মন্ত্রিমিশন পরিকল্পনা অনুযায়ী ভারতীয় ইউনিয়নও তিনটি গ্রুপের সমন্বয়ে গঠিত।