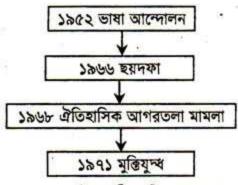

১৯৫৪ সালের যুক্তফ্রন্টের ২১ দফা, ১৯৬৬ সালের ঐতিহাসিক ছয় দফা কর্মসূচি, ১৯৬৯ সালের গণঅভ্যুত্থান সবকিছুই ছিল লাহোর প্রস্তাবে গৃহীত প্রাদেশিক স্বায়ন্তশাসনের দাবি আদায়ের প্রচেষ্টা। এরই ধারাবাহিকতায় ১৯৭০ সালের নির্বাচনে পূর্ব পাকিস্তানে বজাবন্ধু শেখ মুজিবুর রহমানের নেতৃত্বাধীন আওয়ামী লীগের বিজয় হয়। কিন্তু পাকিস্তানি শাসকগোষ্ঠী ক্ষমতা হস্তান্তরে অস্বীকৃতি জানায়। ক্ষমতা হস্তান্তরের দাবীতে পূর্ববাংলায় শুরু হয় অসহয়োগ আন্দোলন। অবশেষে দীর্ঘ নয় মাস সশস্ত্র যুন্ধের পর ১৯৭১ সালের ১৬ ডিসেম্বর স্বাধীন সার্বভৌম বাংলাদেশের অভ্যুদয় ঘটে।

উদ্দীপকে বর্ণিত প্রস্তাবের সাথে শেরে বাংলা এ. কে. ফজলুল হক কর্তৃক উত্থাপিত লাহোর প্রস্তাবটি সাদৃশ্যপূর্ণ। এ প্রস্তাবের প্রেক্ষিতে ১৯৪৭ সালের ১৪ আগস্ট পাকিস্তান নামক মুসলিম রাষ্ট্রটির সৃষ্টি হয়। কিন্তু ক্ষমতাসীন মুসলিম লীগ লাহোর প্রস্তাবে উল্লিখিত প্রাদেশিক স্বায়ত্তশাসন বিষয়টি এড়িয়ে যায় এবং পূর্ব বাংলার প্রতি চরম বৈষম্যমূলক আচরণ করতে থাকে। ফলে পূর্ব বাংলার জনগণ প্রাদেশিক স্বায়ত্তশাসনের জোর দাবি জানায়। ১৯৫৪ সালের যুক্তফ্রন্টের ২১ দফা, ১৯৬৬ সালের ঐতিহাসিক ছয় দফা কর্মসূচি, ১৯৬৯ সালের গণঅভ্যুত্থান ইত্যাদি সবকিছুই ছিল লাহোর প্রস্তাবে গৃহীত প্রাদেশিক স্বায়ত্তশাসনের বহিঃপ্রকাশ। পরবর্তীতে স্বায়ত্তশাসনের দাবিতে বাঙালিরা আরো সৃসংহত হয়। বাঙালি জাতীয়তাবাদে উদ্বৃদ্ধ হয়ে তারা ১৯৭০ সালের নির্বাচনে বজাবন্ধু শেখ মুজিবুর রহমানের নেতৃত্বাধীন আওয়ামী লীগকে বিপুল ভোটে জয়ী করে। কিন্তু পাকিস্তানি শাসকগোষ্ঠী ক্ষমতা হস্তান্তর না করে নিপীড়ন চালাতে শুরু করলে বাঙালি জনগণ সশস্ত্র সংগ্রামে ঝাঁপিয়ে পড়ে। দীর্ঘ নয় মাস সশস্ত্র যুদ্ধের পর ১৯৭১ সালের ১৬ ডিসেম্বর স্বাধীন সার্বভৌম বাংলাদেশের অভ্যুদয় হয়।