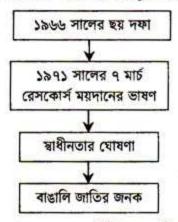

১৯৫৪ সালের যুক্তফ্রন্টের ২১ দফা, ১৯৬৬ সালের ঐতিহাসিক ছয় দফা কর্মসূচি, ১৯৬৯ সালের গণঅভ্যুত্থান সবকিছুই ছিল লাহোর প্রস্তাবে গৃহীত প্রাদেশিক স্বায়ন্তশাসনের দাবি আদায়ের প্রচেষ্টা। এরই ধারাবাহিকতায় ১৯৭০ সালের নির্বাচনে পূর্ব পাকিস্তানে বজাবন্ধু শেখ মুজিবুর রহমানের নেতৃত্বাধীন আওয়ামী লীগের বিজয় হয়। কিন্তু পাকিস্তানি শাসকগোষ্ঠী ক্ষমতা হস্তান্তরে অস্বীকৃতি জানায়। ক্ষমতা হস্তান্তরের দাবীতে পূর্ববাংলায় শুরু হয় অসহয়োগ আন্দোলন। অবশেষে দীর্ঘ নয় মাস সশস্ত্র যুন্ধের পর ১৯৭১ সালের ১৬ ডিসেম্বর স্বাধীন সার্বভৌম বাংলাদেশের অভ্যুদয় ঘটে।

উদ্দীপকে বর্ণিত প্রস্তাবের সাথে শেরে বাংলা এ. কে. ফজলুল হক কর্তৃক উত্থাপিত লাহোর প্রস্তাবটি সাদৃশ্যপূর্ণ। এ প্রস্তাবের প্রেক্ষিতে ১৯৪৭ সালের ১৪ আগস্ট পাকিস্তান নামক মুসলিম রাষ্ট্রটির সৃষ্টি হয়। কিন্তু ক্ষমতাসীন মুসলিম লীগ লাহোর প্রস্তাবে উল্লিখিত প্রাদেশিক স্বায়ত্তশাসন বিষয়টি এড়িয়ে যায় এবং পূর্ব বাংলার প্রতি চরম বৈষম্যমূলক আচরণ করতে থাকে। ফলে পূর্ব বাংলার জনগণ প্রাদেশিক স্বায়ত্তশাসনের জোর দাবি জানায়। ১৯৫৪ সালের যুক্তফ্রন্টের ২১ দফা, ১৯৬৬ সালের ঐতিহাসিক ছয় দফা কর্মসূচি, ১৯৬৯ সালের গণঅভ্যুত্থান ইত্যাদি সবকিছুই ছিল লাহোর প্রস্তাবে গৃহীত প্রাদেশিক স্বায়ত্তশাসনের বহিঃপ্রকাশ। পরবর্তীতে স্বায়ত্তশাসনের দাবিতে বাঙালিরা আরো সৃসংহত হয়। বাঙালি জাতীয়তাবাদে উদ্বৃদ্ধ হয়ে তারা ১৯৭০ সালের নির্বাচনে বজাবন্ধু শেখ মুজিবুর রহমানের নেতৃত্বাধীন আওয়ামী লীগকে বিপুল ভোটে জয়ী করে। কিন্তু পাকিস্তানি শাসকগোষ্ঠী ক্ষমতা হস্তান্তর না করে নিপীড়ন চালাতে শুরু করলে বাঙালি জনগণ সশস্ত্র সংগ্রামে ঝাঁপিয়ে পড়ে। দীর্ঘ নয় মাস সশস্ত্র যুদ্ধের পর ১৯৭১ সালের ১৬ ডিসেম্বর স্বাধীন সার্বভৌম বাংলাদেশের অভ্যুদয় হয়।