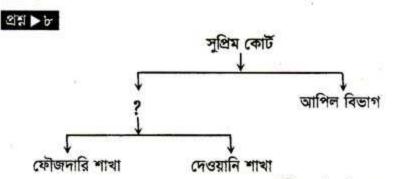

প্রম >৮ রফিকের দেশে রাষ্ট্রীয় কার্যাবলিকে কেন্দ্রীয় সরকার ও প্রাদেশিক সরকারের মধ্যে ভাগ করে দেওয়া হয়েছে। প্রাদেশিক সরকার তার ওপর অর্পিত কার্যাবলি পরিচালনার ক্ষেত্রে সম্পূর্ণ স্বাধীন। সেখানে রাষ্ট্রীয় সকল ক্ষেত্রে সংবিধানের প্রাধান্য বিদ্যমান। দি লে ১৭1 প্রানং ৩/

- ক. ব্রিটিশ ভারতের সর্বশেষ গভর্নর জেনারেল কে ছিলেন?
- খ. দ্বৈতশাসন বলতে কী বোঝায়?
- গ. উদ্দীপকে বর্ণিত শাসনব্যবস্থা কোন ধরনের? ব্রিটিশ ভারতের কোন আইনে এ ধরনের শাসনব্যবস্থার উল্লেখ আছে? ব্যাখ্যা করো।
- ঘ. উদ্দীপকে বর্ণিত আইনের কার্যকারিতা বিশ্লেষণ করো।

## ৮নং প্রশ্নের উত্তর

ক ব্রিটিশ ভারতের সর্বশেষ গভর্নর জেনারেল ছিলেন লর্ড মাউন্ট ব্যাটেন।

য সৃজনশীল ৫নং এর 'খ' প্রশ্নোত্তর দেখো।

প্র উদ্দীপকে বর্ণিত শাসন ব্যবস্থা হলো যুক্তরাষ্ট্রীয় শাসনব্যবস্থা। ব্রিটিশ ভারতের ১৯৩৫ সালের ভারত শাসন আইনে এ ধরনের শাসনব্যবস্থার উল্লেখ আছে।

ভারতের সাংবিধানিক বিবর্তনের ইতিহাসে ১৯৩৫ সালের ভারত শাসন আইন একটি উল্লেখযোগ্য পদক্ষেপ। ভারতীয় জনগণের মধ্যে জাতীয়তাবোধের উদ্মেষ, রাজনৈতিক চেতনার বিকাশ এবং ১৯১৯ সালের ভারত শাসন আইনের ব্যর্থতার ফলশ্রুতিই হলো ১৯৩৫ সালের ভারত শাসন আইন। এই আইনেই উদ্দীপকে ইজিতকৃত যুক্তরাষ্ট্রীয় শাসন ব্যবস্থার কথা বলা হয়েছে।

উদ্দীপকে রফিকের দেশে রাষ্ট্রীয় কার্যক্রমকে কেন্দ্রীয় সরকার ও প্রাদেশিক সরকারের মধ্যে ভাগ করে দেওয়া হয়েছে। প্রাদেশিক সরকার সম্পূর্ণ স্বাধীনভাবে তার কাজ করতে পারবে। এখানে রাষ্ট্রীয় সব ক্ষেত্রে সংবিধানের প্রাধান্য বিদ্যমান। এছাড়া দ্বিকক্ষবিশিষ্ট আইনসভার উচ্চকক্ষ প্রদেশগুলোর প্রতিনিধিত্ব করছে। ১৯৩৫ সালের ভারত শাসন আইনে প্রস্তাবিত যুক্তরাষ্ট্রীয় শাসনব্যবস্থার ক্ষেত্রেও এ বিষয়গুলো লক্ষ করা যায়। এর মাধ্যমে কেন্দ্রীয় বিষয়গুলো কেন্দ্রীয় সরকারের হাতে এবং প্রাদেশিক বিষয়পুলো প্রাদেশিক সরকারের হাতে ন্যস্ত করা হয়। এ আইনের বলে প্রদেশগুলোতে স্বায়ত্তশাসন প্রদান করা হয়। এর ফলে প্রদেশগুলো সুনির্দিষ্ট ক্ষমতা লাভ করে এবং প্রাদেশিক সরকার দায়িত্বশীল হয়। এছাড়া প্রাদেশিক সরকারের ওপর ন্যস্ত বিষয়গুলোকে কেন্দ্রীয় সরকারের হস্তক্ষেপমুক্ত করা হয়। ১৯৩৫ সালের ভারত শাসন আইনে কেন্দ্রে উচ্চ পরিষদ ও নিম্নপরিষদ নামে দ্বি-কক্ষ বিশিষ্ট আইনসভার প্রবর্তন করা হয়। এ আইনসভায় উচ্চ পরিষদ কর্তৃক প্রদেশসমূহের প্রতিনিধিত্ব করার কথা বলা হয়। ১৯৩৫ সালের ভারত শাসন আইন একটি জটিল আইন। তবে রাষ্ট্রীয় সকল ক্ষেত্রে এই আইনে যুক্তরাষ্ট্রীয় শাসন ব্যবস্থার প্রাধান্যের কথা বলা হয়েছে। এ আলোচনা থেকে বোঝা যায়, উদ্দীপকে ১৯৩৫ সালের ভারত শাসন আইনের মাধ্যমে প্রবর্তিত যুক্তরাষ্ট্রীয় শাসনব্যবস্থার ইজ্গিত বিদ্যমান।