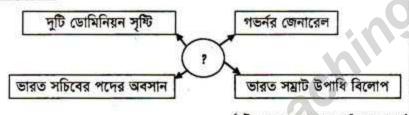

ভারতীয় উপমহাদেশের শাসনতান্ত্রিক ইতিহাসে ১৯৪৭ সালের ভারত স্বাধীনতা আইন একটি গুরুত্বপূর্ণ দলিল। এ আইনের মাধ্যমেই ব্রিটিশ সরকার ভারতীয়দের হাতে ক্ষমতা হস্তান্তর করে। এ আইন ভারতে দীর্ঘ বিদেশি শাসনের সমাপ্তি ঘটায় এবং এক নতুন যুগের সূচনা করে। উদ্দীপকে বর্ণিত আইনটি এ বিষয়েরই ইঞ্জিত বহন করে।

উদ্দীপকে বর্ণিত ঘটনায় আফ্রিকা মহাদেশের একটি বৃহৎ অঞ্চলের দুটি প্রধান সম্প্রদায়ের মধ্যে বিবাদ লক্ষ করা যায়। দীর্ঘদিন যাবৎ তাদের বিদেশি শাসনের অধীনে থাকাই এর কারণ। কর্তৃপক্ষ এ সমস্যার শান্তিপূর্ণ সমাধানের লক্ষ্যে উদ্যোগ নিলেও তাতে কাজ হয়নি। অবশেষে তারা দু'সম্প্রদায়কে আলাদা করার চিন্তা করে এবং পার্লামেন্টে এ নিয়ে একটি আইন পাস করে। ঐ আইন অনুযায়ী দু'সম্প্রদায়ের জন্য আলাদা দুটি স্বাধীন রাষ্ট্র প্রতিষ্ঠা করা হয়। ভারতীয় উপমহাদেশের ইতিহাসেও এমনটি দেখা যায়। এখানে দীর্ঘদিন ধরে ব্রিটিশ শাসন (১৭৫৭-১৯৪৭) বিদ্যমান ছিল। আবার ব্রিটিশ শাসনাধীনে এখানকার প্রধান দুটি সম্প্রদায় তথা হিন্দু ও মুসলমানদের মধ্যে বার বার দ্বন্দ্বের ঘটনা ঘটেছে। ব্রিটিশ সরকার বিভিন্ন প্রস্তাব ও উদ্যোগের মাধ্যমে এই সাম্প্রদায়িক দ্বন্দ্ব দূর করার চেষ্টা করে। শেষ পর্যন্ত দু'সম্প্রদায়ের জন্য পৃথক স্বাধীন রাষ্ট্রকেই এর সমাধান মনে করা হয়। লর্ড মাউন্টব্যাটেনের উদ্যোগে ১৯৪৭ সালের ১৮ জুলাই ব্রিটিশ পার্লামেন্টে ভারত স্বাধীনতা আইন পাস হয়। এ আইনের ফলে ভারতবর্ষে একশ নব্বই বছরের ব্রিটিশ শাসনের অবসান ঘটে আর সৃষ্টি হয় ভারত ও পাকিস্তান নামে দুই স্বাধীন রাস্ট্রের। এ আলোচনার ভিত্তিতে বলা যায়, উদ্দীপকে বর্ণিত আইনটি ১৯৪৭ সালের ভারত স্বাধীনতা আইনের সাথেই সাদৃশ্যপূর্ণ।

১৯৪৭ সালের ভারত স্বাধীনতা আইনের মাধ্যমে গভর্নর জেনারেল ও গভর্নরের স্বেচ্ছাধীন ক্ষমতা বিলুপ্ত হয়। ফলে ভবিষ্যতে ভারত ও পাকিস্তানে সংসদীয় ও দায়িত্বশীল সরকার প্রতিষ্ঠার পথ সুগম হয়। এ আইন ভারতের মানুষকে বড় কোনো সশস্ত্র যুদ্ধ ছাড়াই স্বাধীন রাষ্ট্র উপহার দেয়। তারা নতুন দেশগড়ার স্বপ্ন ও উদ্দীপনা নিয়ে নতুনভাবে জীবন শুরু করে। উপমহাদেশের কোটি কোটি মানুষের জীবনযাত্রা,