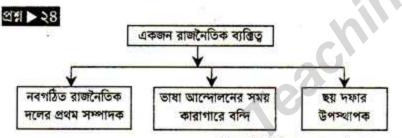

#### 교체 > 7 년

कि. ती. २०३७। अस नः ७/

8

- ক. কোন ভারতীয় কাউয়িল আইনকে মর্লে-মিন্টো সংস্কার আইন বলা হয়?
- খ. ' মজলুম জননেতা ৰলা হয় কাকে এবং কেন?
- উপরে প্রদর্শিত ছকে ব্রিটিশ সরকারের কোন পরিকল্পনা ফুটে
  উঠেছে? তার প্রেক্ষাপট বর্ণনা করো।

ত্র উদ্দীপকে প্রদর্শিত ছকে ১৯৪৬ সালের মন্ত্রিমিশন পরিকল্পনা ফুটে উঠেছে।

ছকে উল্লিখিত ভারতীয় ইউনিয়ন তিনটি গ্রুপের সমন্বয়ে গঠিত। ঠিক একইভাবে মন্ত্রিমিশন পরিকল্পনা অনুযায়ী ভারতীয় ইউনিয়নও তিনটি গ্রুপের সমন্বয়ে গঠিত।