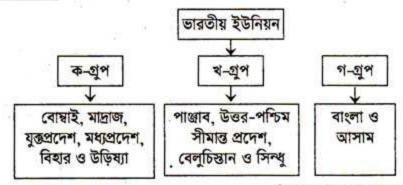

ত্র উদ্দীপকে প্রদর্শিত ছকে ১৯৪৬ সালের মন্ত্রিমিশন পরিকল্পনা ফুটে উঠেছে।

ছকে উল্লিখিত ভারতীয় ইউনিয়ন তিনটি গ্রুপের সমন্বয়ে গঠিত। ঠিক একইভাবে মন্ত্রিমিশন পরিকল্পনা অনুযায়ী ভারতীয় ইউনিয়নও তিনটি গ্রুপের সমন্বয়ে গঠিত।