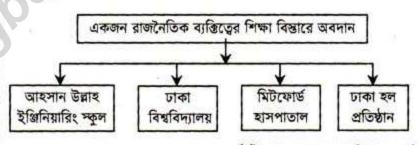

য উদ্দীপকে যে মহান নেতার ইজিত পাওয়া যায় তা আমার পাঠ্যবইয়ের নবাব সলিমুল্লাহ ব্যক্তিত্বের সাথে সাদৃশ্যপূর্ণ।
নবাব স্যার সলিমুল্লাহর ছিলেন দূরদশী রাজনীতিবিদ। মুসলমানদের শিক্ষা বিস্তারে তার অবদান অনম্বীকার্য। তিনি উপলন্ধি করতে পেরেছিলেন যে, শিক্ষা-দীক্ষায় ও জ্ঞান-বিজ্ঞানে উন্নত না হলে মুসলমানরা কোনোদিনই নিজেদের পৃথক অস্তিত্ব বজায় রাখতে পারবে না। এজন্য তিনি মুসলমান সমাজে শিক্ষা বিস্তারে মনোযোগী হন এবং নিম্নলিখিত পদক্ষেপ গ্রহণ করেন—

- আহসানউল্লাহ ইঞ্জিনিয়ারিং স্ফুল প্রতিষ্ঠা: তিনি আহসানউল্লাহ
  ইঞ্জিনিয়ারিং নামে ঢাকায় একটি স্ফুল প্রতিষ্ঠা করেন, যা বর্তমানে
  প্রকৌশল বিশ্ববিদ্যালয়ে পরিণত হয়েছে।
- মিটকোর্ড হাসপাতাল প্রতিষ্ঠায় সহযোগিতা প্রদান: মিটফোর্ড
  হাসপাতাল প্রতিষ্ঠায়ও তিনি সহযোগিতার হাত বাড়িয়ে দেন।
  বর্তমানে এটি মেডিকেল কলেজ ও হাসপাতালে উন্নীত হয়েছে।
- ৩. ঢাকা বিশ্ববিদ্যালয় প্রতিষ্ঠা: ঢাকা বিশ্ববিদ্যালয় প্রতিষ্ঠায় তাঁর উল্লেখ্যযোগ্য অবদান ছিল। ১৯১১ সালে বজাভজা রদ হলে তাঁকে এবং পূর্ববাংলার মুসলমানদের সম্ভূষ্ট করার জন্যই ব্রিটিশ সরকার ১৯২১ সালে ঢাকা বিশ্ববিদ্যালয় প্রতিষ্ঠা করেন।
- সলিমুয়াহ মুসলিম হল প্রতিষ্ঠা: ঢাকা বিশ্ববিদ্যালয় প্রতিষ্ঠিত হলে
  মুসলমান ছাত্রদের জন্য একটি আবাসিক হল নির্মাণ করা হয় যার
  নামকরণ করা হয় "সলিমুয়াহ মুসলিম হল"।
- ৫. সলিমুয়ায়্ এতিমখানা প্রতিষ্ঠা: এদেশের দুঃখী মানুষদের জন্য তিনি একটি এতিমখানাও প্রতিষ্ঠা করেন।

সূতরাং বলা যায়, তদানিন্তন পূর্ব বাংলার মুসলমানদের স্বার্থ সংরক্ষণে নবাব স্যার সলিমুল্লাহ অগ্রণী ভূমিকা পালন করেন। দেশের মুসলমানদের আধুনিক শিক্ষায় শিক্ষিত করে তোলার জন্য তার অবদান অতুলনীয়।

প্রশ >২০ একটি দেশের সর্বদক্ষিণে অবস্থিত 'ক' ইউনিয়নটি আয়তনে অনেক বড় এবং জনসংখ্যাও বিপুল। একজন চেয়ারম্যানের পক্ষে এত বড় ইউনিয়ন নিয়ন্ত্রণ করা কঠিন। ইউনিয়নের এক বিশাল জনগোষ্ঠী পৃথক ইউনিয়ন গঠনের দাবি জানায়। কর্তৃপক্ষ তাতে সাড়া দিয়ে প্রশাসনিক, অর্থনৈতিক ও বিভিন্ন কারণ দেখিয়ে ইউনিয়নটিকে বিভক্ত করে দৃটি ইউনিয়ন গঠনের সিন্ধান্ত গ্রহণ করে। বি. বো. ২০১৬ বল্ল বং ১/