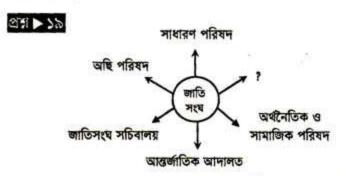

#### 교체 > 7 년

कि. ती. २०३७। अस नः ७/

8

- ক. কোন ভারতীয় কাউয়িল আইনকে মর্লে-মিন্টো সংস্কার আইন বলা হয়?
- খ. ' মজলুম জননেতা ৰলা হয় কাকে এবং কেন?
- উপরে প্রদর্শিত ছকে ব্রিটিশ সরকারের কোন পরিকল্পনা ফুটে
  উঠেছে? তার প্রেক্ষাপট বর্ণনা করো।

ত্র উদ্দীপকে প্রদর্শিত ছকে ১৯৪৬ সালের মন্ত্রিমিশন পরিকল্পনা ফুটে উঠেছে।

ছকে উল্লিখিত ভারতীয় ইউনিয়ন তিনটি গ্রুপের সমন্বয়ে গঠিত। ঠিক একইভাবে মন্ত্রিমিশন পরিকল্পনা অনুযায়ী ভারতীয় ইউনিয়নও তিনটি গ্রুপের সমন্বয়ে গঠিত।