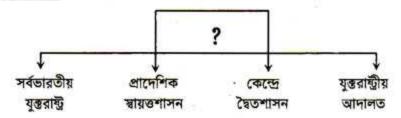

ণ উদ্দীপকে '?' চিহ্নিত স্থানে ১৯৩৫ সালের ভারত শাসন আইনের কথা বলা হয়েছে।

১৯৩৫ সালের ভারত শাসন আইন ভারতের শাসনতান্ত্রিক ইতিহাসে গুরুত্বপূর্ণ স্থান দখল করে আছে। এ আইনের বলেই ভারতের রাজনৈতিক অগ্রগতি সাধিত হয়েছিল। উদ্দীপকটি এই আইনের বৈশিষ্ট্যকেই ইঞ্জাত করছে।

উদ্দীপকে উল্লিখিত আইনের বৈশিষ্ট্য হিসেবে সর্বভারতীয় যুক্তরাষ্ট্র, প্রাদেশিক স্বায়ত্তশাসন, কেন্দ্রে হৈতশাসন এবং যুক্তরাষ্ট্রীয় আদালতের কথা বলা হয়েছে। ১৯৩৫ সালের ভারত শাসন আইনেও এ বিষয়গুলোর উল্লেখ আছে। এ আইনে ব্রিটিশ ভারতীয় প্রদেশসমূহ এবং দেশীয় রাজ্যগুলোর সমন্বয়ে একটি সর্বভারতীয় যুক্তরাষ্ট্র গঠনের প্রস্তাব করা হয়। ১৯৩৫ সালের ভারত শাসন আইনের মাধ্যমে প্রদেশগুলোতে স্বায়ত্তশাসন প্রদানের পরিকল্পনাও গৃহীত হয়। এতে বলা হয়- প্রাদেশিক সরকারের ওপর ন্যস্ত বিষয়গুলোর ওপর কেন্দ্রীয় সরকারের কোনো হস্তক্ষেপ থাকবে না। প্রদেশগুলোতে দায়িত্বশীল সরকার প্রতিষ্ঠিত হবে এবং অর্থনৈতিক ক্ষেত্রে প্রতিটি প্রদেশ আত্মনির্ভরশীল হবে। ১৯৩৫ সালের ভারত শাসন আইনে কেন্দ্রে দ্বৈতশাসন প্রবর্তন করা হয়। কেন্দ্রীয় সরকারের বিষয়সমূহকে সংরক্ষিত এবং হস্তান্তরিত এ দুই ভাগে ভাগ করা হয়। আলোচ্য আইনটির মাধ্যমে একটি যুক্তরাষ্ট্রীয় আদালত স্থাপন করা হয়। এর উদ্দেশ্য ছিল কেন্দ্রীয় ও প্রাদেশিক সরকারের মধ্যে বিরোধ মীমাংসা করা। এ আলোচনা থেকে প্রমাণিত হয়, উদ্দীপকটি ১৯৩৫ সালের ভারত শাসন আইনকেই নির্দেশ করছে।