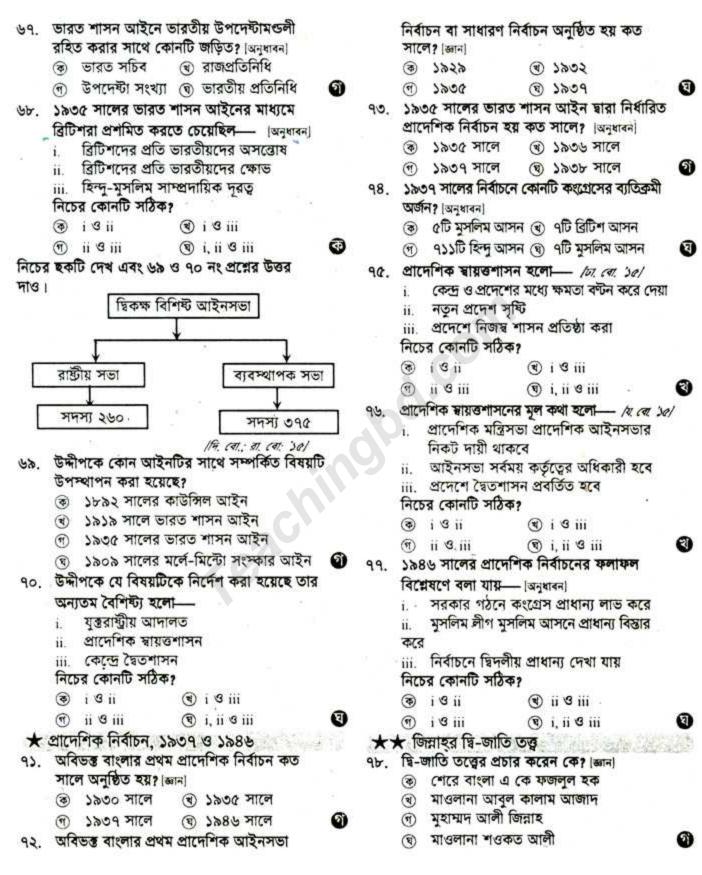

## প্রশ্ন > ৪ ছকটি দেখো এবং প্রশ্নগুলোর উত্তর দাও:

/ज. त्वा. ५१ । अभ नः २/

- ক. দ্বৈতশাসন কী?
- খ. লাহোর প্রস্তাবের মূল বক্তব্য কী ছিল?
- গ. উদ্দীপকে 🕝 চিহ্নিত স্থানে কোন ভারত শাসন আইনের কথা বলা হয়েছে? ব্যাখ্যা করো।
- উক্ত ভারত শাসন আইন অনুসারে প্রাদেশিক স্বায়ত্তশাসনের কার্যকারিতা আলোচনা কর।

ণ উদ্দীপকে '?' চিহ্নিত স্থানে ১৯৩৫ সালের ভারত শাসন আইনের কথা বলা হয়েছে।

১৯৩৫ সালের ভারত শাসন আইন ভারতের শাসনতান্ত্রিক ইতিহাসে গুরুত্বপূর্ণ স্থান দখল করে আছে। এ আইনের বলেই ভারতের রাজনৈতিক অগ্রগতি সাধিত হয়েছিল। উদ্দীপকটি এই আইনের বৈশিষ্ট্যকেই ইঞ্জাত করছে।

উদ্দীপকে উল্লিখিত আইনের বৈশিষ্ট্য হিসেবে সর্বভারতীয় যুক্তরাষ্ট্র, প্রাদেশিক স্বায়ত্তশাসন, কেন্দ্রে হৈতশাসন এবং যুক্তরাষ্ট্রীয় আদালতের কথা বলা হয়েছে। ১৯৩৫ সালের ভারত শাসন আইনেও এ বিষয়গুলোর উল্লেখ আছে। এ আইনে ব্রিটিশ ভারতীয় প্রদেশসমূহ এবং দেশীয় রাজ্যগুলোর সমন্বয়ে একটি সর্বভারতীয় যুক্তরাষ্ট্র গঠনের প্রস্তাব করা হয়। ১৯৩৫ সালের ভারত শাসন আইনের মাধ্যমে প্রদেশগুলোতে স্বায়ত্তশাসন প্রদানের পরিকল্পনাও গৃহীত হয়। এতে বলা হয়- প্রাদেশিক সরকারের ওপর ন্যস্ত বিষয়গুলোর ওপর কেন্দ্রীয় সরকারের কোনো হস্তক্ষেপ থাকবে না। প্রদেশগুলোতে দায়িত্বশীল সরকার প্রতিষ্ঠিত হবে এবং অর্থনৈতিক ক্ষেত্রে প্রতিটি প্রদেশ আত্মনির্ভরশীল হবে। ১৯৩৫ সালের ভারত শাসন আইনে কেন্দ্রে দ্বৈতশাসন প্রবর্তন করা হয়। কেন্দ্রীয় সরকারের বিষয়সমূহকে সংরক্ষিত এবং হস্তান্তরিত এ দুই ভাগে ভাগ করা হয়। আলোচ্য আইনটির মাধ্যমে একটি যুক্তরাষ্ট্রীয় আদালত স্থাপন করা হয়। এর উদ্দেশ্য ছিল কেন্দ্রীয় ও প্রাদেশিক সরকারের মধ্যে বিরোধ মীমাংসা করা। এ আলোচনা থেকে প্রমাণিত হয়, উদ্দীপকটি ১৯৩৫ সালের ভারত শাসন আইনকেই নির্দেশ করছে।