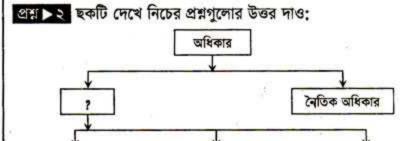

#### এৠ ▶ ২১

- ক. পৌরনীতির সংজ্ঞা দাও।
- খ. স্বচ্ছতা বলতে কী বোঝায়?
- গ. প্রদত্ত ছকে '?' চিহ্নিত স্থানে পৌরনীতি ও সুশাসনের কোন উদ্দেশ্যটি সম্পর্কিত? ব্যাখ্যা কর। ৩

२

ঘ. উক্ত উদ্দেশ্যের সফল বাস্তবায়নে নাগরিকের যেসব দায়িত্ব ও কর্তব্য পালন প্রয়োজন সেগুলো বিশ্লেষণ কর। 8

#### ২১ নং প্রশ্নের উত্তর

ক সামাজিক বিজ্ঞানের যে শাখা নাগরিকের অধিকার ও কর্তব্য নিয়ে আলোচনা করে, তাই হলো পৌরনীতি।

থ সুশাসন বলতে অংশগ্রহণমূলক, স্বচ্ছ ও জবাবদিহিতাসম্পন্ন শাসনব্যবস্থাকে বোঝায়।

শাসন শব্দটির সাথে 'সু' প্রত্যয় যোগ হয়ে সুশাসন শব্দটির উদ্ভব ঘটেছে। এটি বিশ্বব্যাংকের উদ্ভাবিত একটি ধারণা। সুশাসন অর্থ হচ্ছে নির্ভুল, দক্ষ ও কার্যকর শাসন। বিশ্বব্যাংকের মতে সুশাসন চারটি প্রধান স্তম্ভের ওপর নির্ভরশীল। যথা— ১. দায়িত্বশীলতা, ২. স্বচ্ছতা, ৩. আইনি কাঠামো ও ৪. অংশগ্রহণ। ম্যাককরনি (Maccorney) সুশাসনের সংজ্ঞায় বলেন, সুশাসন হচ্ছে রাষ্টের সাথে সুশীল সমাজের, সরকারের সাথে শাসিত জনগণের ও শাসকের সাথে শাসিতের সম্পর্ক।

গ প্রদত্ত ছকে '?' চিহ্নিত স্থানে পৌরনীতি ও সুশাসনের সুশাসন উদ্দেশ্যটি সম্পর্কিত।

সুশাসন একটি দক্ষ ও কার্যকর শাসনব্যবস্থা। যেখানে নাগরিক ও দল তথা জনগণ তাদের আশা-আকাজ্জা প্রকাশ করতে পারে। তাদের অধিকার আদায় এবং চাহিদা পূরণ করতে পারে। আধুনিক রাস্ট্রের মুখ্য উদ্দেশ্য হলো জনকল্যাণ সাধন করা। আর এর জন্য সুশাসন একান্ত প্রয়োজন। সুশাসন দেশের সম্পদের সুষ্ঠু ব্যবহারের মাধ্যমে জনগণের অধিক সুযোগ-সুবিধা ও কল্যাণ নিশ্চিত করে। সুশাসনের লক্ষ্যই হলো দক্ষ ও জবাবদিহিতামূলক প্রশাসন গঠনের মাধ্যমে মানবাধিকার সংরক্ষণ ও দেশের সার্বিক পরিস্থিতির উন্নয়ন।

সুশাসন প্রতিষ্ঠায়, রাজনৈতিক অংশগ্রহণ, আইনের প্রতি শ্রদ্ধা, উন্নয়ন কর্মকান্ডে অংশগ্রহণ, দায়িত্ব পালন প্রভৃতি অবশ্য প্রয়োজনীয় যা প্রদত্ত ছকের সজ্যে সাদৃশ্যপূর্ণ। সুতরাং, ছকে '?' চিহ্ন দ্বারা সুশাসনকে বোঝানো হয়েছে।