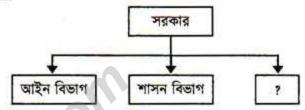

#### এৠ ▶ ২১

- ক. পৌরনীতির সংজ্ঞা দাও।
- খ. স্বচ্ছতা বলতে কী বোঝায়?
- গ. প্রদত্ত ছকে '?' চিহ্নিত স্থানে পৌরনীতি ও সুশাসনের কোন উদ্দেশ্যটি সম্পর্কিত? ব্যাখ্যা কর। ৩

२

ঘ. উক্ত উদ্দেশ্যের সফল বাস্তবায়নে নাগরিকের যেসব দায়িত্ব ও কর্তব্য পালন প্রয়োজন সেগুলো বিশ্লেষণ কর। 8

#### ২১ নং প্রশ্নের উত্তর

ক সামাজিক বিজ্ঞানের যে শাখা নাগরিকের অধিকার ও কর্তব্য নিয়ে আলোচনা করে, তাই হলো পৌরনীতি।

থ সুশাসন বলতে অংশগ্রহণমূলক, স্বচ্ছ ও জবাবদিহিতাসম্পন্ন শাসনব্যবস্থাকে বোঝায়।

শাসন শব্দটির সাথে 'সু' প্রত্যয় যোগ হয়ে সুশাসন শব্দটির উদ্ভব ঘটেছে। এটি বিশ্বব্যাংকের উদ্ভাবিত একটি ধারণা। সুশাসন অর্থ হচ্ছে নির্ভুল, দক্ষ ও কার্যকর শাসন। বিশ্বব্যাংকের মতে সুশাসন চারটি প্রধান স্তম্ভের ওপর নির্ভরশীল। যথা— ১. দায়িত্বশীলতা, ২. স্বচ্ছতা, ৩. আইনি কাঠামো ও ৪. অংশগ্রহণ। ম্যাককরনি (Maccorney) সুশাসনের সংজ্ঞায় বলেন, সুশাসন হচ্ছে রাষ্টের সাথে সুশীল সমাজের, সরকারের সাথে শাসিত জনগণের ও শাসকের সাথে শাসিতের সম্পর্ক।

গ প্রদত্ত ছকে '?' চিহ্নিত স্থানে পৌরনীতি ও সুশাসনের সুশাসন উদ্দেশ্যটি সম্পর্কিত।

সুশাসন একটি দক্ষ ও কার্যকর শাসনব্যবস্থা। যেখানে নাগরিক ও দল তথা জনগণ তাদের আশা-আকাজ্জা প্রকাশ করতে পারে। তাদের অধিকার আদায় এবং চাহিদা পূরণ করতে পারে। আধুনিক রাস্ট্রের মুখ্য উদ্দেশ্য হলো জনকল্যাণ সাধন করা। আর এর জন্য সুশাসন একান্ত প্রয়োজন। সুশাসন দেশের সম্পদের সুষ্ঠু ব্যবহারের মাধ্যমে জনগণের অধিক সুযোগ-সুবিধা ও কল্যাণ নিশ্চিত করে। সুশাসনের লক্ষ্যই হলো দক্ষ ও জবাবদিহিতামূলক প্রশাসন গঠনের মাধ্যমে মানবাধিকার সংরক্ষণ ও দেশের সার্বিক পরিস্থিতির উন্নয়ন।

সুশাসন প্রতিষ্ঠায়, রাজনৈতিক অংশগ্রহণ, আইনের প্রতি শ্রদ্ধা, উন্নয়ন কর্মকান্ডে অংশগ্রহণ, দায়িত্ব পালন প্রভৃতি অবশ্য প্রয়োজনীয় যা প্রদত্ত ছকের সজ্যে সাদৃশ্যপূর্ণ। সুতরাং, ছকে '?' চিহ্ন দ্বারা সুশাসনকে বোঝানো হয়েছে।