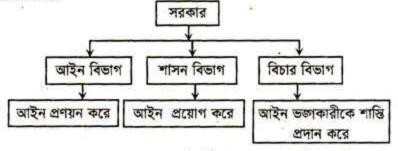

় থাকে। এ ব্যবস্থায় শাসন বিভাগের ওপর আইনসভার প্রত্যক্ষ নিয়ন্ত্রণ বজায় থাকে। এ ব্যবস্থায় শাসন বিভাগের ওপর আইনসভার প্রত্যক্ষ নিয়ন্ত্রণ বজায় থাকে। এ ব্যবস্থায় শাসন বিভাগের ওপর আইনসভার প্রত্যক্ষ নিয়ন্ত্রণ বজার্য থাকে। এ ব্যবস্থায় শাসন বিভাগের অর্থাৎ, মন্ত্রীদেরকে তাদের কাজকর্মের জন্য ব্যক্তিগতভাবে বা যৌথভাবে আইনসভার নিকট দায়ী থাকতে হয়। আইনসভা বিভিন্ন উপায়ে শাসন বিভাগকে নিয়ন্ত্রণ করতে পারে। আইনসভা প্রিন্ন মুলতুবি প্রস্তাব, অনাস্থা প্রস্তাব, নিন্দা প্রস্তাব, বিতর্ক ও আলাপ-আলোচনার মাধ্যমে শাসন বিভাগকে নিয়ন্ত্রণ করে। রাষ্ট্রপতি শাসিত সরকারে আইনসভা অভিশংসনের মাধ্যমে শাসন বিভাগকে নিয়ন্ত্রণ করে। ফলে শাসন বিভাগকে জবাবদিহিতার আওতায় আনতে আইনসভা সামর্থ্য হয়।

পরিশেষে বলা যায়, আরমানের রাস্ট্রের শাসন বিভাগকে আইনসভা কর্তৃক নিয়ন্ত্রগের মাধ্যমে জবাবদিহিতা নিশ্চিত করা যায়।

## গ্রশ্ব > ৪১



/वाइँछिग्रान कल्नज, धानघछि, छाका । अन्न नः १/

- ক. বাংলাদেশের আইনসভার নাম কী এবং তা কতটি কক্ষ বিশিষ্ট?১
- খ. বিচার বিভাগের স্বাধীনতা বলতে কী বোঝ?
- গ, সরকারের শাসন বিভাগ সংগঠনের কার্যাবলি ব্যাখ্যা করো। ৩

#### ৪১ নং প্রশ্নের উত্তর

ক বাংলাদেশের আইনসভার নাম জাতীয় সংসদ এবং তা এক কক্ষবিশিষ্ট।

যা বিচার বিভাগের স্বাধীনতা বলতে সরকারের অন্য বিভাগের (আইন ও শাসন বিভাগ) হস্তক্ষেপ মুক্ত থেকে স্বাধীন ও নিরপেক্ষভাবে বিচারকার্য সম্পন্ন করার ক্ষমতাকে বোঝায়।

বিচার বিভাগের স্বাধীনতার অর্থ হলো মূলত কর্তব্য পালনের ক্ষেত্রে বিচারকদের স্বাধীনতা। বিচারকরা যখন রায় প্রদানের ক্ষেত্রে সব প্রকার সামাজিক, রাজনৈতিক ও অর্থনৈতিক প্রভাব এবং সরকারি কর্মকর্তাদের নিয়ন্ত্রণ থেকে মুক্ত থাকবেন, তখনই বিচার বিভাগের সত্যিকার স্বাধীনতা রক্ষিত হবে। বিচার বিভাগের স্বাধীন ও নিরপেক্ষ ভূমিকা নাগরিক স্বাধীনতা রক্ষার অন্যতম রক্ষ