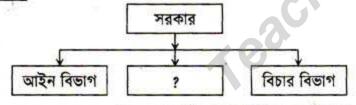

হারালে সরকার ক্ষমতা ছাড়তে বাধ্য হয়। জনগণ প্রত্যক্ষ বা পরোক্ষডাবে শাসন পরিচালনায় অংশগ্রহণ করার সুযোগ পায়। এতে তাদের ব্যক্তিত্বের বিকাশ ঘটে। তাছাড়া শান্তিপূর্ণভাবে ক্ষমতা পরিবর্তনের ব্যবস্থা থাকায় কোনো ধরনের বিদ্রোহ বা বিপ্লবের প্রয়োজন হয় না। অন্যদিকে, 'খ' সরকার হচ্ছে একনায়কতান্ত্রিক সরকার। এখানে সকল ক্ষমতা একজন ব্যক্তির হাতে কুক্ষিগত থাকে। একটি মাত্র রাজনৈতিক দলের শাসন প্রতিষ্ঠিত হয়। প্রচার মাধ্যমগুলো সরকার কর্তৃক নিয়ন্ত্রিত থাকে। ফলে জনগণের বাকস্বাধীনতা থাকে না। আইনসভার প্রকৃতি অনেকটা প্রহসনমূলক হয়ে থাকে। এ ধরনের সরকারব্যবস্থায় শাসক যুক্তি অপেক্ষা পেশিশক্তিতে বেশি বিশ্বাস করে। জনগণের ব্যক্তিম্বাধীনতা বলতে কিছুই থাকে না। কিন্তু সরকার গঠনের মূল উদ্দেশ্য হচ্ছে জনগণের কল্যাণ সাধন করা। উপরিউক্ত আলোচনার পরিপ্রেক্ষিতে বলা যায়, 'খ' সরকারের চেয়ে 'ক' সরকার শ্রেষ্ঠ।

#### প্রশ্ন > ৩৫



/वि এ এফ শাহীন कलक कृत्रिটোলা, ঢাকা । প্রশ্ন নং १/

- ক. ক্ষমতা স্বতন্ত্রীকরণ নীতির প্রবক্তা কে?
- খ, বিচার বিভাগের স্বাধীনতা বলতে কি বোঝ?
- গ. '?' চিহ্নিত স্থানে যা বসবে তার কার্যাবলি আলোচনা করো। ৩
- ঘ. 'ক্ষমতার পূর্ণ স্বতন্ত্রীকরণ সম্ভবও নয়, কাম্যও নয়' -বিশ্লেষণ করো।

#### ৩৫ নং প্রশ্নের উত্তর

ক ক্ষমতা স্বতন্ত্রীকরণ নীতির প্রবক্তা হলেন ফরাসি দার্শনিক মন্টেস্কু।

থা বিচার বিভাগের স্বাধীনতা বলতে সরকারের অন্য বিভাগের হস্তক্ষেপ মুক্ত থেকে স্বাধীন ও নিরপেক্ষভাবে বিচারকাজ সম্পন্ন করার ক্ষমতাকে বোঝায়।

বিচারকদের বাহ্যিক শস্তির চাপমুক্ত থেকে বিচারকার্য সম্পন্ন করার বাস্তব ক্ষমতাই হলো বিচার বিভাগের স্বাধীনতা। বিচার বিভাগের স্বাধীন ও নিরপেক্ষ ভূমিকা নাগরিক স্বাধীনতা রক্ষার অন্যতম রক্ষাকবচ।

গ উদ্দীপকে (?) চিহ্নিত স্থানে সরকারের শাসন বিভাগ বসবে। সরকারের তিনটি বিভাগের মধ্যে শাসন বিভাগ হলো অন্য