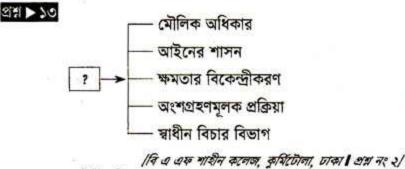

#### এৠ ▶ ২১

- ক. পৌরনীতির সংজ্ঞা দাও।
- খ. স্বচ্ছতা বলতে কী বোঝায়?
- গ. প্রদত্ত ছকে '?' চিহ্নিত স্থানে পৌরনীতি ও সুশাসনের কোন উদ্দেশ্যটি সম্পর্কিত? ব্যাখ্যা কর। ৩

२

ঘ. উক্ত উদ্দেশ্যের সফল বাস্তবায়নে নাগরিকের যেসব দায়িত্ব ও কর্তব্য পালন প্রয়োজন সেগুলো বিশ্লেষণ কর। 8

#### ২১ নং প্রশ্নের উত্তর

ক সামাজিক বিজ্ঞানের যে শাখা নাগরিকের অধিকার ও কর্তব্য নিয়ে আলোচনা করে, তাই হলো পৌরনীতি।

থ সুশাসন বলতে অংশগ্রহণমূলক, স্বচ্ছ ও জবাবদিহিতাসম্পন্ন শাসনব্যবস্থাকে বোঝায়।

শাসন শব্দটির সাথে 'সু' প্রত্যয় যোগ হয়ে সুশাসন শব্দটির উদ্ভব ঘটেছে। এটি বিশ্বব্যাংকের উদ্ভাবিত একটি ধারণা। সুশাসন অর্থ হচ্ছে নির্ভুল, দক্ষ ও কার্যকর শাসন। বিশ্বব্যাংকের মতে সুশাসন চারটি প্রধান স্তম্ভের ওপর নির্ভরশীল। যথা— ১. দায়িত্বশীলতা, ২. স্বচ্ছতা, ৩. আইনি কাঠামো ও ৪. অংশগ্রহণ। ম্যাককরনি (Maccorney) সুশাসনের সংজ্ঞায় বলেন, সুশাসন হচ্ছে রাষ্টের সাথে সুশীল সমাজের, সরকারের সাথে শাসিত জনগণের ও শাসকের সাথে শাসিতের সম্পর্ক।

গ প্রদত্ত ছকে '?' চিহ্নিত স্থানে পৌরনীতি ও সুশাসনের সুশাসন উদ্দেশ্যটি সম্পর্কিত।

সুশাসন একটি দক্ষ ও কার্যকর শাসনব্যবস্থা। যেখানে নাগরিক ও দল তথা জনগণ তাদের আশা-আকাজ্জা প্রকাশ করতে পারে। তাদের অধিকার আদায় এবং চাহিদা পূরণ করতে পারে। আধুনিক রাস্ট্রের মুখ্য উদ্দেশ্য হলো জনকল্যাণ সাধন করা। আর এর জন্য সুশাসন একান্ত প্রয়োজন। সুশাসন দেশের সম্পদের সুষ্ঠু ব্যবহারের মাধ্যমে জনগণের অধিক সুযোগ-সুবিধা ও কল্যাণ নিশ্চিত করে। সুশাসনের লক্ষ্যই হলো দক্ষ ও জবাবদিহিতামূলক প্রশাসন গঠনের মাধ্যমে মানবাধিকার সংরক্ষণ ও দেশের সার্বিক পরিস্থিতির উন্নয়ন।

সুশাসন প্রতিষ্ঠায়, রাজনৈতিক অংশগ্রহণ, আইনের প্রতি শ্রদ্ধা, উন্নয়ন কর্মকান্ডে অংশগ্রহণ, দায়িত্ব পালন প্রভৃতি অবশ্য প্রয়োজনীয় যা প্রদত্ত ছকের সজ্যে সাদৃশ্যপূর্ণ। সুতরাং, ছকে '?' চিহ্ন দ্বারা সুশাসনকে বোঝানো হয়েছে।