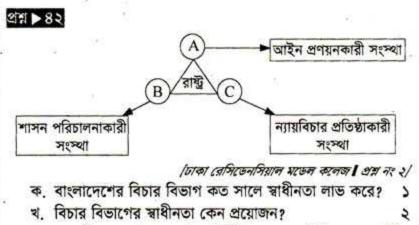

#### এৠ ▶ ২১

- ক. পৌরনীতির সংজ্ঞা দাও।
- খ. স্বচ্ছতা বলতে কী বোঝায়?
- গ. প্রদত্ত ছকে '?' চিহ্নিত স্থানে পৌরনীতি ও সুশাসনের কোন উদ্দেশ্যটি সম্পর্কিত? ব্যাখ্যা কর। ৩

२

ঘ. উক্ত উদ্দেশ্যের সফল বাস্তবায়নে নাগরিকের যেসব দায়িত্ব ও কর্তব্য পালন প্রয়োজন সেগুলো বিশ্লেষণ কর। 8

#### ২১ নং প্রশ্নের উত্তর

ক সামাজিক বিজ্ঞানের যে শাখা নাগরিকের অধিকার ও কর্তব্য নিয়ে আলোচনা করে, তাই হলো পৌরনীতি।

থ সুশাসন বলতে অংশগ্রহণমূলক, স্বচ্ছ ও জবাবদিহিতাসম্পন্ন শাসনব্যবস্থাকে বোঝায়।

শাসন শব্দটির সাথে 'সু' প্রত্যয় যোগ হয়ে সুশাসন শব্দটির উদ্ভব ঘটেছে। এটি বিশ্বব্যাংকের উদ্ভাবিত একটি ধারণা। সুশাসন অর্থ হচ্ছে নির্ভুল, দক্ষ ও কার্যকর শাসন। বিশ্বব্যাংকের মতে সুশাসন চারটি প্রধান স্তম্ভের ওপর নির্ভরশীল। যথা— ১. দায়িত্বশীলতা, ২. স্বচ্ছতা, ৩. আইনি কাঠামো ও ৪. অংশগ্রহণ। ম্যাককরনি (Maccorney) সুশাসনের সংজ্ঞায় বলেন, সুশাসন হচ্ছে রাষ্টের সাথে সুশীল সমাজের, সরকারের সাথে শাসিত জনগণের ও শাসকের সাথে শাসিতের সম্পর্ক।

গ প্রদত্ত ছকে '?' চিহ্নিত স্থানে পৌরনীতি ও সুশাসনের সুশাসন উদ্দেশ্যটি সম্পর্কিত।

সুশাসন একটি দক্ষ ও কার্যকর শাসনব্যবস্থা। যেখানে নাগরিক ও দল তথা জনগণ তাদের আশা-আকাজ্জা প্রকাশ করতে পারে। তাদের অধিকার আদায় এবং চাহিদা পূরণ করতে পারে। আধুনিক রাস্ট্রের মুখ্য উদ্দেশ্য হলো জনকল্যাণ সাধন করা। আর এর জন্য সুশাসন একান্ত প্রয়োজন। সুশাসন দেশের সম্পদের সুষ্ঠু ব্যবহারের মাধ্যমে জনগণের অধিক সুযোগ-সুবিধা ও কল্যাণ নিশ্চিত করে। সুশাসনের লক্ষ্যই হলো দক্ষ ও জবাবদিহিতামূলক প্রশাসন গঠনের মাধ্যমে মানবাধিকার সংরক্ষণ ও দেশের সার্বিক পরিস্থিতির উন্নয়ন।

সুশাসন প্রতিষ্ঠায়, রাজনৈতিক অংশগ্রহণ, আইনের প্রতি শ্রদ্ধা, উন্নয়ন কর্মকান্ডে অংশগ্রহণ, দায়িত্ব পালন প্রভৃতি অবশ্য প্রয়োজনীয় যা প্রদত্ত ছকের সজ্যে সাদৃশ্যপূর্ণ। সুতরাং, ছকে '?' চিহ্ন দ্বারা সুশাসনকে বোঝানো হয়েছে।

য সুশাসনের সফল বাস্তবায়নে নাগরিকদের দায়িত্ব ও কর্তব্য অনেক বেশি।

একটি দেশ বা রাষ্ট্রের অর্থনৈতিক, রাজনৈতিক, সামাজিক, সাংস্কৃতিক ও পরিবেশগত উন্নয়নের জন্য সুশাসন অপরিহার্য। সুশাসন প্রতিষ্ঠা করা কোন একক প্রতিষ্ঠানের পক্ষে সম্ভব নয়। সুশাসন প্রতিষ্ঠায় প্রয়োজন সম্মিলিত প্রচেষ্টা। তাই সুশাসনের সফল বাস্তবায়নে নাগরিকদের কিছু দায়িত্ব ও কর্তব্য রয়েছে। সুশাসনের ভিত্তি হলো ধর্ম-বর্ণ নির্বিশেষে শাসনব্যবস্থায় সকল নারী-পুরুষের সমান অংশগ্রহণ। রাষ্ট্রীয় শাসনব্যবস্থায় নীতিনির্ধারণ ও এগুলোকে বাস্তবে রূপদান করতে বিভিন্ন ধরনের কর্মসূচি প্রণয়ন করতে হয়। এসব কর্মসূচির দায়িত্ব জনগণের মধ্যে সুষমভাবে বন্টন করে দেওয়াকে অংশগ্রহণ বলে। জনগণের এই অংশগ্রহণ প্রত্যক্ষ বা পরোক্ষ দুইভাবেই হতে পারে।