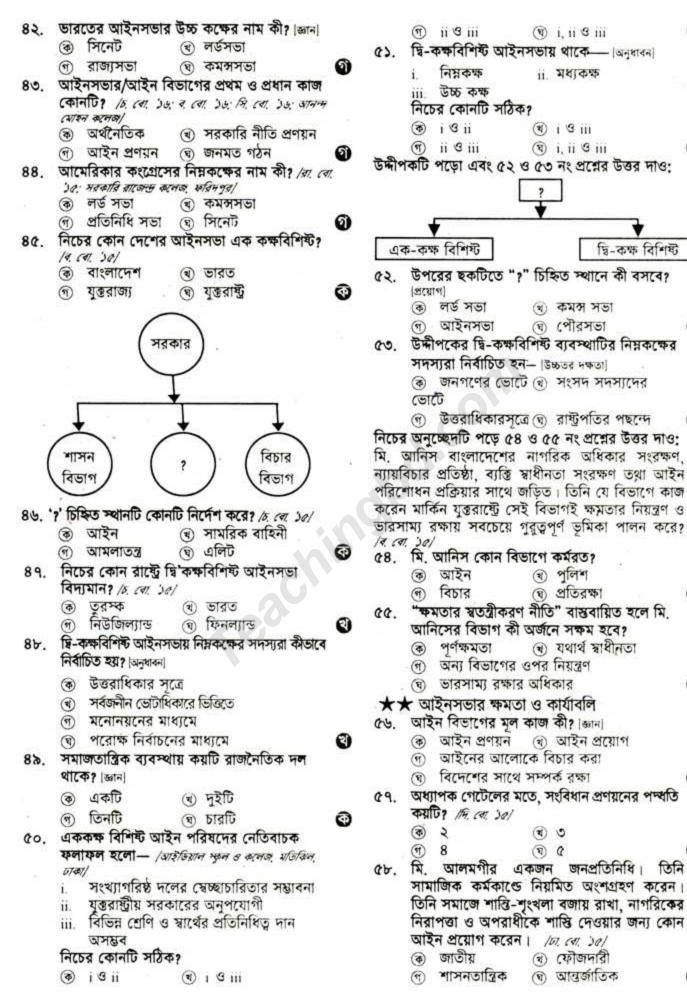

স্থানীয়ভাবেই ব্যক্তির নাগরিক জীবন শুরু হয়। স্থানীয় এলাকায় বসবাস করতে গিয়ে নাগরিকের সাথে কতগুলো প্রতিষ্ঠানের সম্পর্ক গড়ে ওঠে। এসব প্রতিষ্ঠান থেকে নাগরিক কতগুলো সেবা গ্রহণ করে এবং এই সেবার বিনিময়ে কিছু দায়িত্ব ও কর্তব্য পালন করে। উদাহরণম্বরূপ বলা যায়, ইউনিয়ন পরিষদ থেকে আমরা নাগরিক সনদ, জন্মসনদসহ বিভিন্ন সেবা গ্রহণ করি। বিনিময়ে আমরা বিভিন্ন ধরনের কর দেই।

সি উদ্ধীপকে নির্দেশিত প্রথম বিষয়টি হচ্ছে পৌরনীতি ও সুশাসন। বর্তমান সময়ে এ বিষয়টি অধ্যয়নের গুরুত্ব অপরিসীম।

পৌরনীতি ও সুশাসন হচ্ছে সেই শাস্ত্র যা নাগরিক অধিকার ও কর্তব্যের পাশাপাশি নাগরিক জীবনের সাথে যুক্ত সব প্রতিষ্ঠান ও আচরণ সম্পর্কে আলোচনা করে। সুনাগরিক হিসেবে সুসংহত সামাজিক ও রাষ্ট্রীয় জীবন লাভ করতে হলে পৌরনীতি ও সুশাসন পাঠের গুরুত্ব অপরিসীম। উদ্দীপকে বর্ণিত প্রথম বিষয়টি নাগরিক হিসেবে ব্যক্তির কার্যাবলি ও অধিকার নিয়ে আলোচনা করে। বিষয়বন্ধুর ভিত্তিতে নিঃসন্দেহে বলা যায় এটি পৌরনীতি ও সুশাসন। এ বিষয়টি পাঠের মাধ্যমে নাগরিকতার যাবতীয় দিক সম্পর্কে জ্ঞান অর্জন করা যায়। অতীতে নাগরিক জীবনের সূত্রপাত, নাগরিকতার স্বরূপ, বর্তমান যুগে নাগরিকতার ধরন, নাগরিকতা অর্জনের পদ্ধতি এবং ভবিষ্যতে নাগরিকের সম্ভাব্য আচরণ ও কার্যাবলি ইত্যাদি বিষয় পৌরনীতি পাঠের মাধ্যমে জানা যায়। পৌরনীতি ও সুশাসন ব্যক্তিকে সুনাগরিকে পরিণত হওয়ার জন্য অধিকার ও কর্তব্য সম্পর্কে জ্ঞানদান করে। একইসজো কর্তব্য পালনের মাধ্যমে অধিকার তোগে সচেন্ট হতে তাগিদ দেয়। এ সচেতনতার ফলে নাগরিকরা রাস্ট্রের প্রতি দায়িত্বশীল হয়। আদর্শ নাগরিক হতে হলে ব্যক্তির বিচক্ষণতা থাকা প্রয়োজন। পৌরনীতি পাঠের মাধ্যমে নাগরিকরা এ গুণ অর্জন করতে সক্ষম হয়।